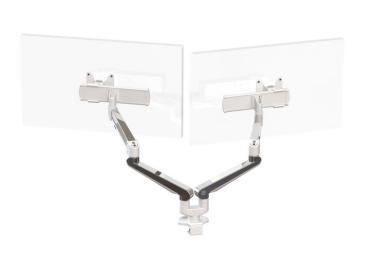

## Ascend Dual Gas Arm with Adjuster and Baby-c Clamp

## Additional Information

Baby-c clamp for 16mm to 30mm desktops
Integral cable management
2 screen gas assisted height adjustment
Lockable quick release VESA function
180° anti rotation feature

Over 90% of the aluminium alloy content is recycled