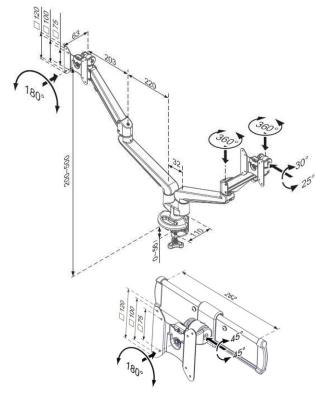

## **Product Specification**

| Product code            | CMS2639C-ED & CMS2475 - WHITE POLISHED              |
|-------------------------|-----------------------------------------------------|
| *Weight capacity        | From 3 – 8kg per arm                                |
| **Maximum Screen Size   | 42"                                                 |
| Height adjustment range | 200mm – 500mm from desktop                          |
| Max forward extension   | 486mm                                               |
| Width adjuster          | 262mm                                               |
| VESA                    | 75mm & 100mm VESA compliant                         |
| Movement                | Height adjustment, tilt, swivel, rotation and reach |

<sup>\*</sup>Capacity may be reduced if monitor size is greater than 26" or depth is greater than 5.5cm